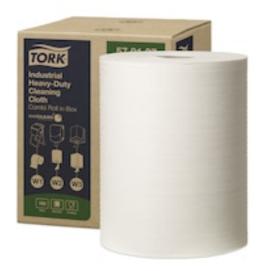

570137

## **Tork Industrial Heavy-Duty Cleaning Cloth**

The Tork Industrial Heavy-Duty Cleaning Cloth with superior strength and excellent cleaning efficiency is ideal for tough cleaning, degreasing and removing stubborn spots. It works with most solvents and protects hands from heat and metal scraps. This cloth fits in the Tork Floor or Wall Stand dispensers, developed for safety and efficiency, and the Tork Maxi Centerfeed or Boxed Combi Roll Dispenser, designed for single hand dispensing.

# **Tork Industrial Heavy-Duty Cleaning Cloth**

**Product data** 

System W2, W3, W1

Roll width

32 cm

Sheet legth 38 cm

Print No

Colour White **Quality** Premium

Roll Diameter

25 cm

Core Inner Diameter

7.1 cm

**Number of Sheets** 

160

Roll length 60.8 m

**Number of Sheets** 

160 **Ply** 

1

**Embossing** 

Nο