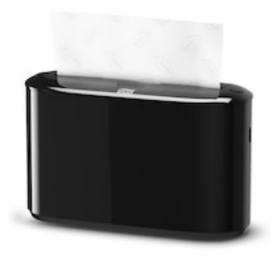

# Tork Xpress® Countertop Multifold Hand Towel Dispenser

The Tork Xpress® Countertop Multifold Hand Towel Dispenser in Elevation Design serves as a great alternative to providing a stack of loose towels on the washroom counter top. Tork Elevation dispensers have a functional, modern design, that makes a lasting impression on your guests.

- One-at-a-time dispensing for reduced consumption and increased hygiene
- Upscale look and better hygiene instead of the stacked paper towels
- Compact size ideal when space is limited or mounting not possible
- Easy maintanance with refill indicator that shows when a new refill is close to being needed

## **Tork Xpress® Countertop Multifold Hand Towel Dispenser**

**Product data** 

System H2 Width

Material Plastic

Length 11.6 cm

Height Colour 32.3 cm 21.8 cm Black