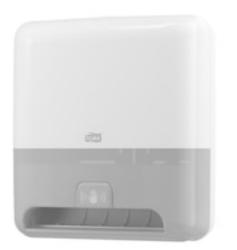

## Tork Matic<sup>®</sup> Hand Towel Roll Dispenser - with Intuition <sup>™</sup> Sensor White

The Tork Matic<sup>®</sup> Hand Towel Roll Dispenser with Intuition<sup>™</sup> Sensor in Elevation Design gives your guests the ultimate no-touch hand drying experience. Tork Elevation dispensers have a functional, modern design, that makes a lasting impression on your guests.

- One-at-a-time dispensing for reduced consumption and increased hygiene
- Easy maintanance with LED refill indicator that shows when a new refill is close to being needed
- Adjustable towel length allows you to select the towel size that's right for your business

# Tork Matic<sup>®</sup> Hand Towel Roll Dispenser - with Intuition $^{TM}$ Sensor White

System H1 Width 39 cm Material Plastic Height 40 cm Length 25 cm Colour White