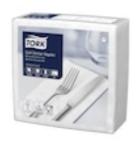

## Tork Soft White Dinner Napkin 1/8 Folded

Tork Soft Dinner Napkins are suitable for all casual dining occasions. Give your customers a great experience with the 3 Ply tissue and the large size while matching the décor of your restaurant with a range of modern and classic colors.

# Tork Soft White Dinner Napkin 1/8 Folded

Product data System Quality Ply Advanced 3

PrintFolded LengthFolded WidthNo19.5 cm9.8 cm

EmbossingUnfolded lengthUnfolded widthYes39 cm39 cm

**Colour** White