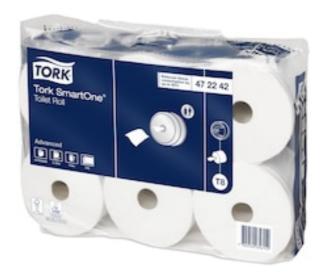

472242

## **Tork SmartOne® Toilet Roll**

The Tork SmartOne® Toilet Roll System uniquely delivers one hygienic sheet at a time, helping to reduce consumption by up to 40% compared to traditional jumbo roll dispensers, which means more visits per roll. Tork SmartOne® high-capacity rolls are suitable for demanding high traffic washrooms.

# **Tork SmartOne® Toilet Roll**

**Product data** System Quality Roll length T8 Advanced 207 m

> Roll width **Roll Diameter Number of Sheets**

13.4 cm 19.9 cm 1150 Sheet legth **Core Inner Diameter** Ply 18 cm 4.4 cm 2 Print **Number of Sheets** Colour