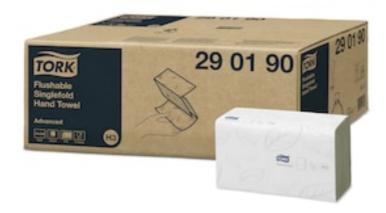

290190

## Tork Flushable Singlefold Hand Towel Advanced

Satisfy hand drying needs with the Advanced Tork Singlefold Hand Towels with the right quality for when cost and performance are equally important. These towels are suitable for the Tork Singlefold Hand Towel Dispenser for demanding environments. It helps control consumption and helps promote good hygiene with its reliable one-at-a-time dispensing.

- Attractive Tork Leaf décor: designed to make a great impression
- Flushable hand towel ideal for high risk areas where towels may be put in the toilet instead of the waste bin
- One-at-a-time dispensing for reduced consumption and increased hygiene

## **Tork Flushable Singlefold Hand Towel Advanced**

**Product data** 

System НЗ

Advanced Folded Length Folded Width 11.5 cm 23 cm

Unfolded width Colour White 23 cm

Ply

Unfolded length 23 cm

**Product certificates** 