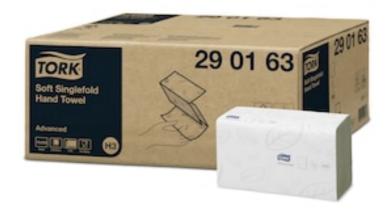

290163

## **Tork Singlefold Hand Towel Advanced**

Satisfy hand drying needs with the Advanced Tork Singlefold Hand Towels with the right quality for when cost and performance are equally important. These towels are suitable for the Tork Singlefold Hand Towel Dispenser for demanding environments. It helps control consumption and helps promote good hygiene with its reliable one-at-a-time dispensing.

- Attractive Tork Leaf décor: designed to make a great impression
- Advanced quality for cost savings and high performance
- One-at-a-time dispensing for reduced consumption and increased hygiene

## **Tork Singlefold Hand Towel Advanced**

**Product data** 

System НЗ

Quality Advanced

Ply 2

Folded Length 11.5 cm

**Folded Width** 24.8 cm

Unfolded length 23 cm