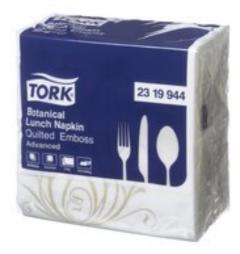

## **Tork Botanical Lunch Napkin**

Improve your image with a quality napkin. Tork® Quarterfold 2 ply quilted emboss napkin is an elegant botanical print design inspired from nature, co-ordinates with the full suite of Botanical products.

• The high tissue quality and its thickness brings extra comfort to the guest

## **Tork Botanical Lunch Napkin**

**Product data** 

System

**Quality**Advanced

**Ply** 2

Print Yes Folded Length

Folded Width

Embossing