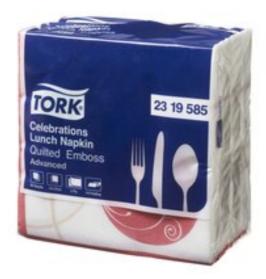

2319585

## **Tork Christmas Celebrations Lunch Napkin**

Celebrate the festive season with these co-ordinated prints now on a quarterfold quilted emboss 2 ply lunch napkin.

• The high tissue quality and its thickness brings extra comfort to the guest

## **Tork Christmas Celebrations Lunch Napkin**

Product data System Quality Ply Advanced 2

PrintFolded LengthFolded WidthYes15 cm15 cmUnfolded lengthUnfolded widthColour

Decor

31 cm