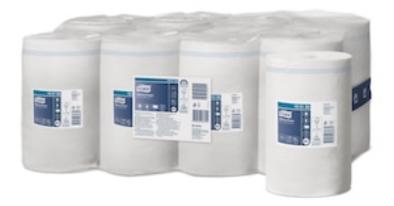

## **Tork Wiping Paper**

The 1-ply multipurpose Tork Wiping Paper is ideal for light wiping tasks and hand wiping. This paper can be used in the Tork® Mini Centrefeed dispenser, which is a compact versatile solution for professional environments where both hand and surface wiping is required.

# **Tork Wiping Paper**

| Product data | <b>System</b> | <b>Quality</b>       | <b>Roll length</b> |
|--------------|---------------|----------------------|--------------------|
|              | M1            | Advanced             | 120 m              |
|              | Roll width    | <b>Roll Diameter</b> | <b>Ply</b>         |
|              | 21.5 cm       | 14 cm                | 1                  |
|              | <b>Print</b>  | Embossing            | <b>Colour</b>      |
|              | No            | No                   | White              |